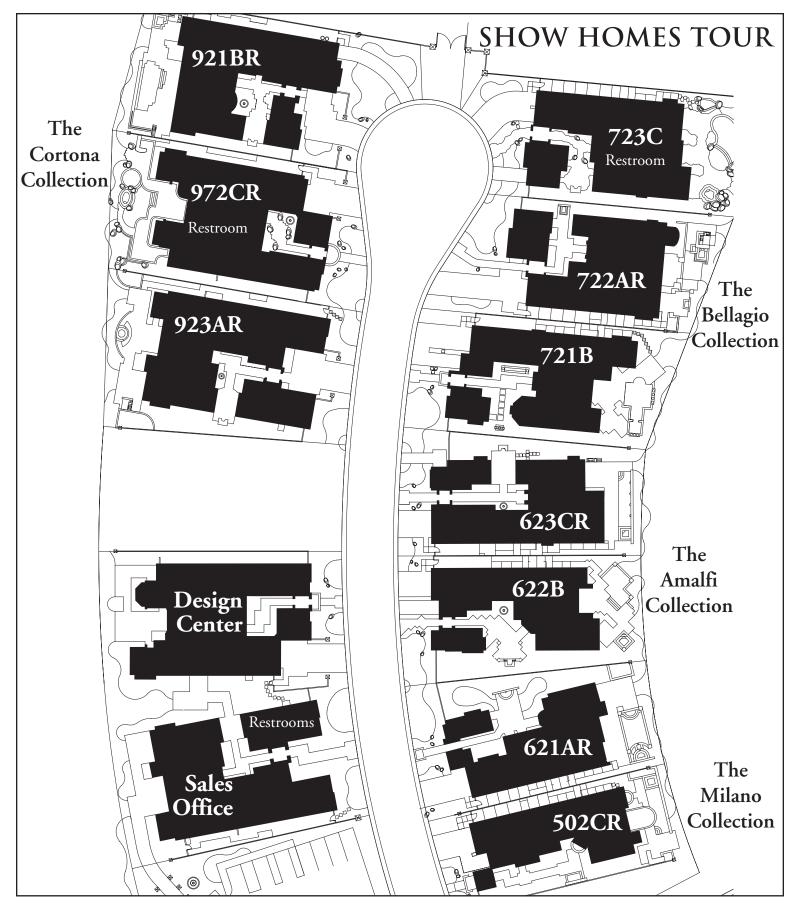

Homesite

**Series** 

Price

PRICE SHEET

| THE MILANO COLLECTION                                      | Architectural    | Home         | Homesite     | Total Price |
|------------------------------------------------------------|------------------|--------------|--------------|-------------|
| Plan 501 2,400 Sq. Ft.                                     | Style            | Priced From: | Priced From: | From:       |
| Two bedrooms including an attached guesthouse with         | Early California | \$595,000    | \$400,000    | \$995,000   |
| private entry, 2½ baths, hobby room, fireplace, wet bar,   | Italianate       | \$625,000    | \$400,000    | \$1,025,000 |
| portico, private courtyard entry and a two-car garage      | Tuscan           | \$625,000    | \$400,000    | \$1,025,000 |
| with separate golf cart garage.                            |                  |              |              |             |
| Plan 502 2,590 Sq. Ft.                                     |                  |              |              |             |
| Three bedrooms including an attached guesthouse with       | Early California | \$770,000    | \$400,000    | \$1,170,000 |
| private entry, 3½ baths, hobby room, fireplace, wet bar,   | Italianate       | \$800,000    | \$400,000    | \$1,200,000 |
| vaulted ceiling in great room, portico, private courtyard  | Tuscan 🌣         | \$830,000    | \$400,000    | \$1,230,000 |
| entry and a two-car garage with separate golf cart garage. |                  |              |              |             |

## THE AMALFI COLLECTION

| Plan 621 3,260 Sq. Ft.                                      |                    |             |           |             |
|-------------------------------------------------------------|--------------------|-------------|-----------|-------------|
| Four bedrooms and 4½ baths including a 470 sq. ft. one      | Early California 🚓 | \$1,124,000 | \$495,000 | \$1,619,000 |
| bedroom guesthouse with sitting area and bath, hobby        | Italianate         | \$1,164,000 | \$495,000 | \$1,659,000 |
| room, fireplace, wet bar, portico, private courtyard entry, | Tuscan             | \$1,194,000 | \$495,000 | \$1,689,000 |
| and a two-car garage with separate golf cart garage.        |                    |             |           |             |
| Plan 622 3,724 Sq. Ft                                       |                    |             |           |             |
| Four bedrooms and 4½ baths including a 503 sq. ft. one      | Early California   | \$1,175,000 | \$495,000 | \$1,670,000 |
| bedroom guesthouse with sitting area and bath, great        | Italianate 🚓       | \$1,215,000 | \$495,000 | \$1,710,000 |
| room, nook, hobby room, fireplace, wet bar, portico,        | Tuscan             | \$1,245,000 | \$495,000 | \$1,740,000 |
| private courtyard entry and a two-car garage with separate  |                    |             |           |             |
| golf cart garage.                                           |                    |             |           |             |
| Plan 623 4,064 Sq. Ft.                                      |                    |             |           |             |
| Four bedrooms and 4½ baths including a 519 sq. ft.          | Early California   | \$1,275,000 | \$495,000 | \$1,770,000 |
| one bedroom guesthouse with sitting area and bath,          | Italianate         | \$1,315,000 | \$495,000 | \$1,810,000 |
| morning room, hobby room, fireplace, wet bar, portico,      | Tuscan 🚓           | \$1,345,000 | \$495,000 | \$1,840,000 |
| private courtyard entry and a two-car garage with           | •                  |             |           |             |
| separate golf cart garage.                                  |                    |             |           |             |

## THE AMALFI COLLECTION BUILT ON BELLAGIO HOMESITE

| Plan 641 3,585 Sq. Ft.                                                                                         |                    |             |           |             |
|----------------------------------------------------------------------------------------------------------------|--------------------|-------------|-----------|-------------|
| Four bedrooms and 4½ baths including a 525 sq. ft. on                                                          | e Early California | \$1,204,000 | \$595,000 | \$1,799,000 |
| bedroom guesthouse with sitting area and bath, hobby                                                           | Italianate         | \$1,244,000 | \$595,000 | \$1,839,000 |
| room, fireplace, wet bar, portico, private courtyard entrand a two-car garage with separate golf cart garage.  | y Tuscan           | \$1,274,000 | \$595,000 | \$1,869,000 |
| Plan 631 3,682 Sq. Ft.                                                                                         |                    |             |           |             |
| Four bedrooms and 4½ baths including a 622 sq. ft.                                                             | Early California   | \$1,225,000 | \$595,000 | \$1,820,000 |
| one bedroom guesthouse with separate sitting room and                                                          | d Italianate       | \$1,265,000 | \$595,000 | \$1,860,000 |
| bath, hobby room, fireplace, wet bar, portico, private courtyard entry and a two-car garage with separate golf | Tuscan             | \$1,295,000 | \$595,000 | \$1,890,000 |
| cart garage.                                                                                                   |                    |             |           |             |

The typical Bellagio Homesite is 79 ft. x 160 ft. 12,640 square feet. Actual dimensions vary depending upon location.

❖ Plan is featured in the Show Home Tour

| THE BELLAG                | IO COLLECTION                      | Architectural      | Home         | Homesite     | Total Price |
|---------------------------|------------------------------------|--------------------|--------------|--------------|-------------|
| Plan 721 4,24             | 46 Sq. Ft.                         | Style              | Priced From: | Priced From: | From:       |
|                           | baths including a 567 sq. ft.      | Early California   | \$1,347,000  | \$595,000    | \$1,942,000 |
| one bedroom guesthou      | se with separate sitting room and  | Italianate �       | \$1,387,000  | \$595,000    | \$1,982,000 |
| bath, fireplace, wet bar, | , portico, private courtyard entry | Tuscan             | \$1,417,000  | \$595,000    | \$2,012,000 |
| and a three-car garage.   |                                    |                    |              |              |             |
| Plan 722 4,27             | 78 Sq. Ft.                         |                    |              |              |             |
| Four bedrooms and 4½      | baths including a 579 sq. ft.      | Early California * | \$1,382,000  | \$595,000    | \$1,977,000 |
| one bedroom guesthou      | se with separate sitting room and  | Italianate         | \$1,422,000  | \$595,000    | \$2,017,000 |
| bath, family room, fire   | place, wet bar, portico, private   | Tuscan             | \$1,452,000  | \$595,000    | \$2,047,000 |
| courtyard entry and a t   | hree-car garage.                   |                    |              |              |             |
| Plan 723 4,58             | 87 Sq. Ft.                         |                    |              |              |             |
| Four bedrooms and 4½      | baths including a 476 sq. ft.      | Early California   | \$1,482,000  | \$595,000    | \$2,077,000 |
| one bedroom guesthou      | se with separate sitting room and  | Italianate         | \$1,522,000  | \$595,000    | \$2,117,000 |
| bath, family room, hob    | bby room, fireplace, wet bar,      | Tuscan *           | \$1,552,000  | \$595,000    | \$2,147,000 |
| portico, private courtya  | ard entry and a three-car garage   |                    |              |              |             |

#### THE CORTONA COLLECTION

| Plan 921 4,930 Sq. Ft.                                       |                    |                       |           |             |
|--------------------------------------------------------------|--------------------|-----------------------|-----------|-------------|
| Four bedrooms and 4½ baths including with a 599 sq. ft       | . Early California | \$1,681,000           | \$885,000 | \$2,566,000 |
| one bedroom guesthouse and separate sitting room and         | Italianate �       | \$1,736,000           | \$885,000 | \$2,621,000 |
| bath, family room, circular dining room, three interior      | Tuscan             | \$1,771,000           | \$885,000 | \$2,656,000 |
| fireplaces, wet bar, portico, private courtyard entry with   |                    |                       |           |             |
| fireplace and a three-car garage.                            |                    |                       |           |             |
| Plan 922 & 972 5,414 Sq. Ft.                                 |                    |                       |           |             |
| Four bedrooms and 4½ baths including guesthouse, family      | Early California   | \$1,864,000           | \$885,000 | \$2,749,000 |
| room and nook, library, three interior fireplaces, private   | Italianate         | \$1,919,000           | \$885,000 | \$2,804,000 |
| veranda fireplace, wet bar, portico, private courtyard entry | Tuscan �           | \$1,954,000           | \$885,000 | \$2,839,000 |
| and a four-car garage. Plan 922 including an attached        |                    |                       |           |             |
| one bedroom guesthouse with separate sitting room and        |                    |                       |           |             |
| bath. Plan 972 including a 653 sq. ft. two bedroom,          |                    |                       |           |             |
| two bath guesthouse with separate sitting room main          |                    |                       |           |             |
| house becomes two bedrooms and 2½ baths.                     |                    |                       |           |             |
| Plan 923 5,433 Sq. Ft.                                       |                    |                       |           |             |
| Four bedrooms and 4½ baths including a 702 sq. ft. one       | Early California 🕻 | <b>\$</b> \$1,879,000 | \$885,000 | \$2,764,000 |
| bedroom guesthouse with separate sitting room and            | Italianate         | \$1,934,000           | \$885,000 | \$2,819,000 |
| bath, family room, nook, three interior fireplaces, wet      | Tuscan             | \$1,969,000           | \$885,000 | \$2,854,000 |
| bar, portico, private courtyard entry with fireplace and     |                    |                       |           |             |