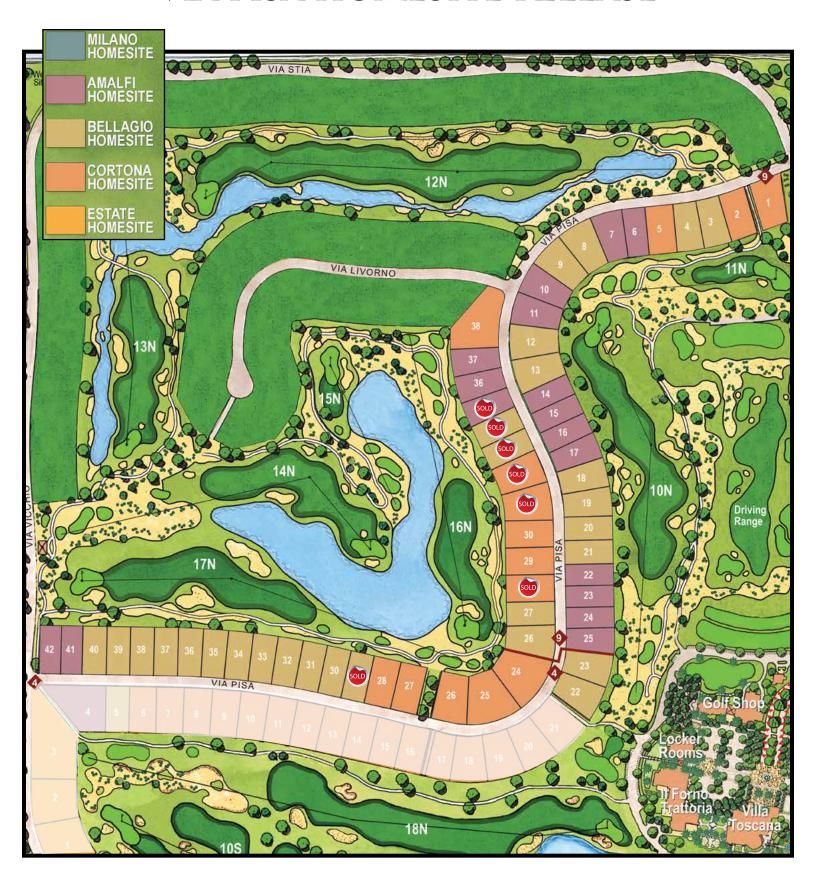

# VIA PISA HOMESITE RELEASE

# **TCC Homesite Availability List**

|          | Homesite | Series | Price       |
|----------|----------|--------|-------------|
| PHASE 4  |          |        |             |
| Via Pisa | 22       | 700    | \$725,000   |
|          | 23       | 700    | \$675,000   |
|          | 24       | 900    | \$1,050,000 |
|          | 25       | 900    | \$950,000   |
|          | 26       | 900    | \$895,000   |
|          | 27       | 900    | \$850,000   |
|          | 28       | 900    | \$875,000   |
|          | 30       | 700    | \$710,000   |
|          | 31       | 700    | \$695,000   |
|          | 32       | 700    | \$695,000   |
|          | 33       | 700    | \$670,000   |
|          | 34       | 700    | \$645,000   |
|          | 35       | 700    | \$640,000   |
|          | 36       | 700    | \$620,000   |
|          | 37       | 700    | \$595,000   |
|          | 38       | 700    | \$595,000   |
|          | 39       | 700    | \$595,000   |
|          | 40       | 700    | \$595,000   |
|          | 41       | 600    | \$495,000   |
|          | 42       | 600    | \$475,000   |

| PHASE 9  |    |     |             |
|----------|----|-----|-------------|
| Via Pisa | 1  | 900 | \$1,050,000 |
|          | 2  | 900 | \$995,000   |
|          | 3  | 700 | \$895,000   |
|          | 4  | 700 | \$895,000   |
|          | 5  | 900 | \$995,000   |
|          | 6  | 600 | \$795,000   |
|          | 7  | 600 | \$795,000   |
|          | 8  | 700 | \$875,000   |
|          | 9  | 700 | \$875,000   |
|          | 10 | 600 | \$610,000   |
|          | 11 | 600 | \$610,000   |
|          | 12 | 700 | \$675,000   |
|          | 13 | 700 | \$675,000   |
|          | 14 | 600 | \$595,000   |
|          | 15 | 600 | \$595,000   |
|          | 16 | 600 | \$560,000   |
|          | 17 | 600 | \$560,000   |
|          | 18 | 700 | \$625,000   |
|          | 19 | 700 | \$615,000   |
|          | 20 | 700 | \$615,000   |
|          | 21 | 700 | \$615,000   |
|          | 22 | 600 | \$520,000   |
|          | 23 | 600 | \$520,000   |
|          | 24 | 600 | \$510,000   |
|          | 25 | 600 | \$510,000   |
|          | 26 | 700 | \$825,000   |
|          | 27 | 700 | \$850,000   |
|          | 29 | 900 | \$1,000,000 |
|          | 30 | 900 | \$1,000,000 |
|          | 36 | 600 | \$725,000   |
|          | 37 | 600 | \$725,000   |
|          | 38 | 900 | \$995,000   |