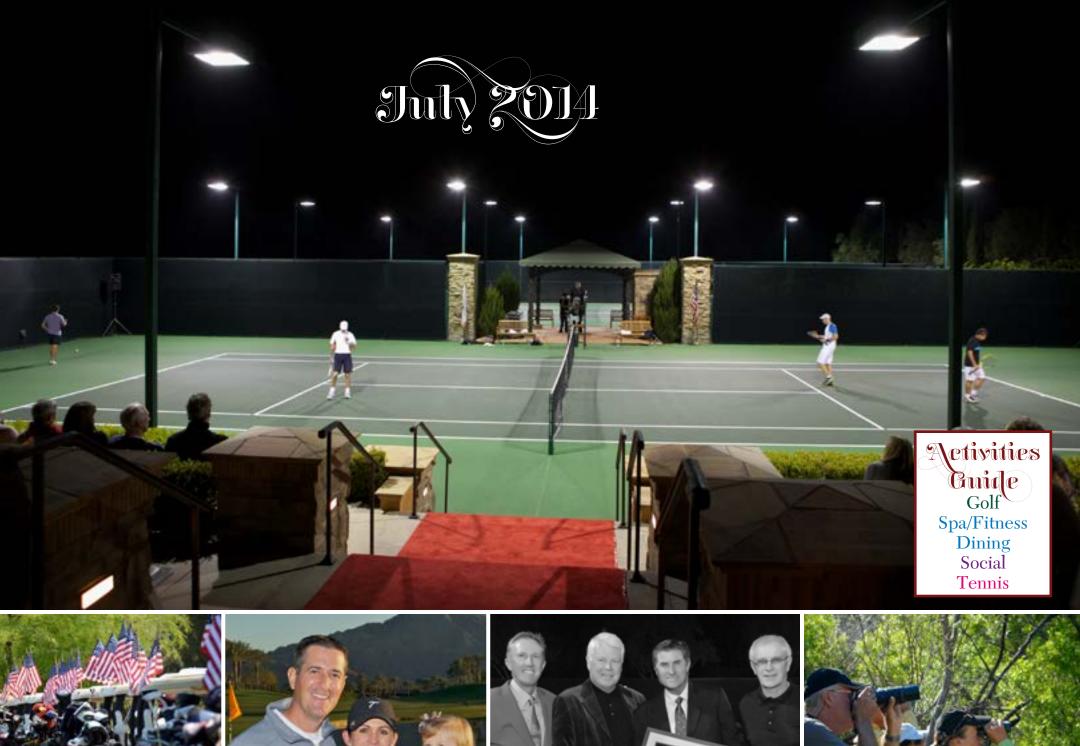

|                             |           |        |          |  |
|                                                    |                                                                                                                 | Il Forno and Spa Bella Vita Closed<br>No Locker Room attendants in Golf Locker Rooms or Sports Club |                             |           |        |          |  |
|                                                    | 110 Zocket 100m attendants in Con Locket 100ms of Sports Class                                                  |                                                                                                     |                             |           |        |          |  |









July 2014

| SUNDA |    | TUESDAY | WEDNESDAY | THURSDAY                                                                                                                                                                                                                                                                                                                                                           | FRIDAY                                                                                 | SATURDAY |
|-------|----|---------|-----------|-----------------------------------------------------------------------------------------------------------------------------------------------------------------------------------------------------------------------------------------------------------